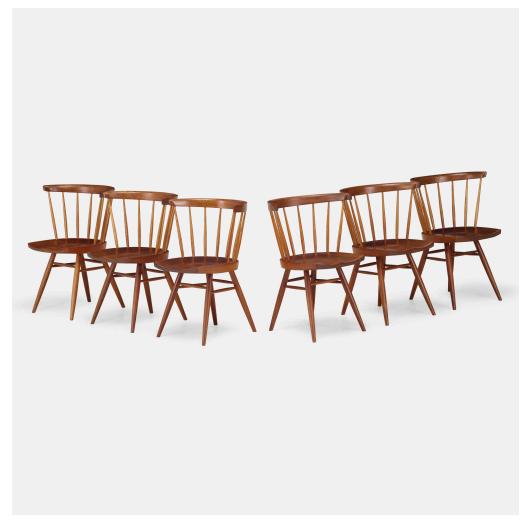

## GEORGE NAKASHIMA

Straight-Back chairs, set of six

Nakashima Studio | USA, 1960 | American black walnut, hickory 30 h  $\times$  22 w  $\times$  19½ d in (76  $\times$  56  $\times$  50 cm)

Signed with client name to underside of each example 'Waldman'. Sold with a digital copy of the original order card.

Provenance: Acquired directly from the artist by Mr. Abe Waldman, Philadelphia | Thence by descent

Estimate: \$5,000-9,000 Result: \$13,750