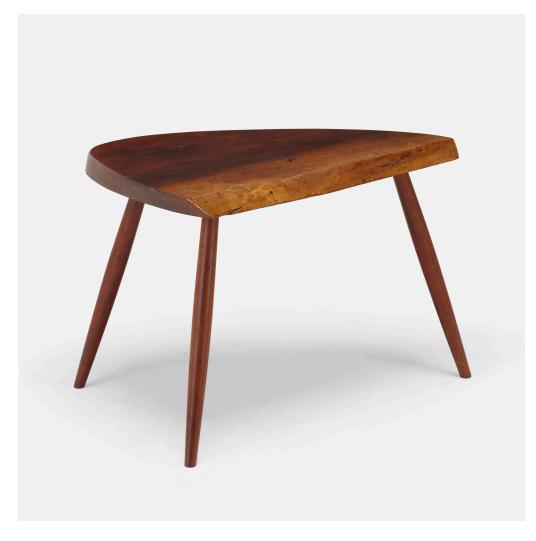

### GEORGE NAKASHIMA

Wepman table

Nakashima Studio | USA, 1960 | American black walnut 18½ h × 25 w × 18 d in (47 × 63 × 46 cm)

Table features a single slab top with one free edge. Signed with client name to underside 'Fine'. Sold with a digital copy of the original order card.

Provenance: Acquired directly from the artist by Mr. Edward Fine, Huntingdon Valley | Thence by descent

Literature: George Nakashima, Woodworker, studio catalog, unpaginated

Estimate: \$1,000-1,500

Result: \$8,750