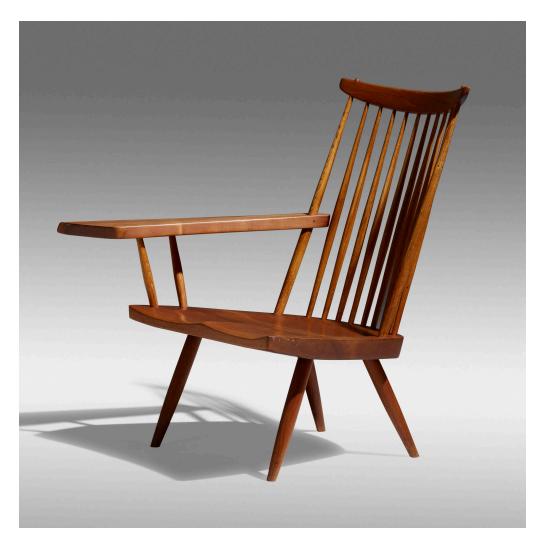

## GEORGE NAKASHIMA Lounge Chair with Right Arm

Nakashima Studio | USA, 1959 | American black walnut 33 h ×  $31\frac{1}{4}$  w ×  $25\frac{1}{2}$  d in (84 × 79 × 65 cm)

Features a single slab armrest with one free edge, exposed knots, and sap grain detail. Signed with client name to underside 'Langer'. Sold with a digital copy of the original order card.