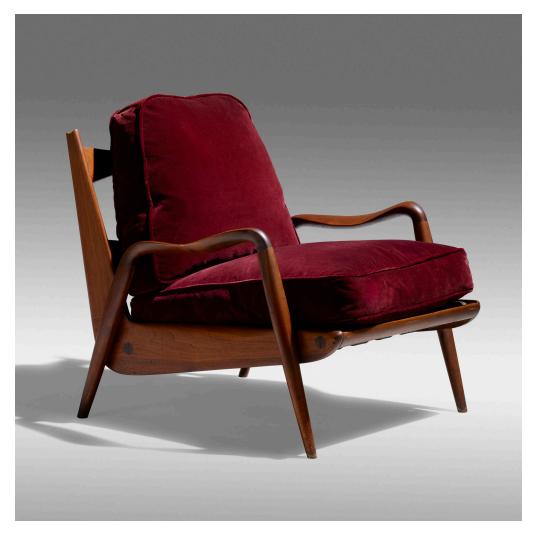

## PHILLIP LLOYD POWELL

New Hope chair

USA, c. 1975 | sculpted walnut, ebony, velvet  $27 \text{ h} \times 29\% \text{ w} \times 31 \text{ d}$  in  $(69 \times 76 \times 79 \text{ cm})$ 

**Provenance:** Acquired directly from the artist, Private Collection, Pennsylvania | Thence by descent

**Literature:** Modern Americana: Studio Furniture from High Craft to High Glam, Expanded Edition, Merrill, pg. 126

Estimate: \$7,000-10,000

Result: \$20,000