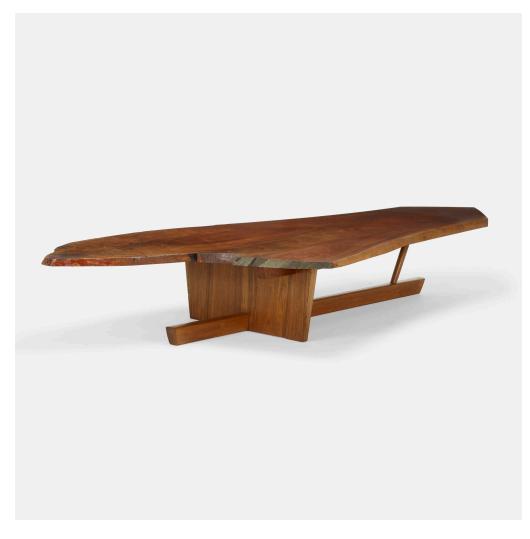

## GEORGE NAKASHIMA

Minguren II coffee table

Nakashima Studio | USA, 1973 | American black walnut 17% h × 116 w × 49 d in  $(45 \times 295 \times 124$  cm)

Table features a single slab top with three free edges, and expressive figured grain. Signed with client name to underside 'Kislevitz'. Sold with a digital copy of the original order card.

**Provenance:** Acquired directly from the artist by Mr. Harry Kislevitz, New Jersey | Private Collection, California

Estimate: \$25,000-35,000

Result: \$47,500