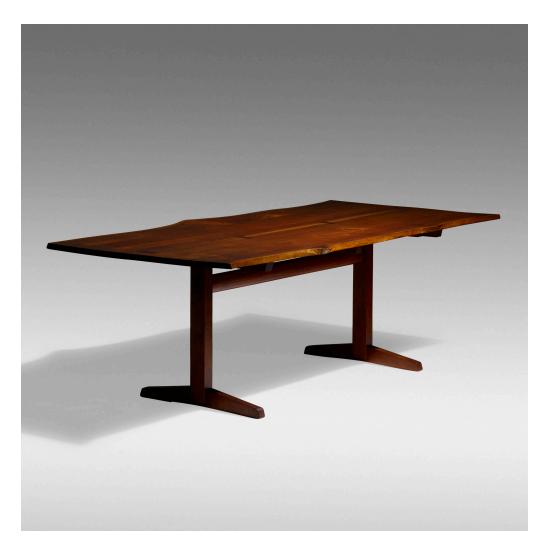

## GEORGE NAKASHIMA Trestle dining table

Nakashima Studio | USA, 1960 | American black walnut, rosewood 29 h × 84 w × 45 d in (74 × 213 × 114 cm)

Table features six-plank book-matched top joined by four butterflies, rich and expressive grain with sap grain details, and two free edges. Sold with a digital copy of the original order card.

Provenance: Acquired directly from the artist by Mr. Abe Waldman, Philadelphia | Thence by descent

Estimate: \$10,000-15,000 Result: \$30,000