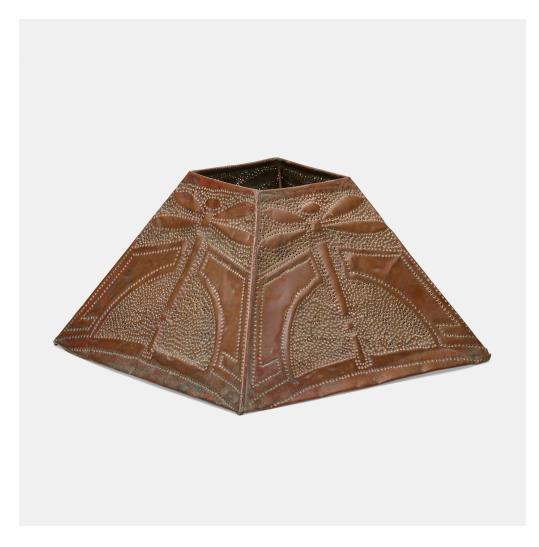

# R. ITO OR S. RIOSETTS FUJIURA FOR VAN BRIGGLE POTTERY Rare lamp shade

USA, c. 1906 | hand-hammered and pierced copper 8 h  $\times$  14 w  $\times$  14 d in (20  $\times$  36  $\times$  36 cm)

Provenance: Important Private Collection

**Literature:** "Van Briggle's Unknown Metalworkers," McClary and Hurst, *Journal of the American Art Pottery Association*, Vol. 27, No. 1, ppg. 26-31 *A Collector's Guide to Van Briggle Pottery*, Nelson et. al., pg. 109