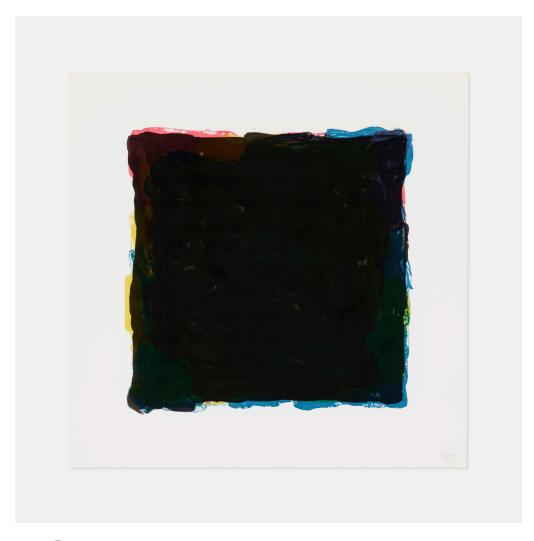

## **SOL LEWITT**

Black Over Colors / Red, Yellow, Blue & Black Irregular Squares Superimposed

etching with aquatint in colors and sugar lift in Arches 88 20% h  $\times$  20% w in (53  $\times$  53 cm)

Signed and numbered to lower edge 'LeWitt 8/50'. This work is number 8 from the edition of 50 printed by Watanabe Studios, Brooklyn and published by Annemarie Verna Galerie, Zurich and Brooke Alexander Editions, New York

**Literature:** Krakow 1994.08 **Estimate:** \$2,000-3,000

Result: \$3,250