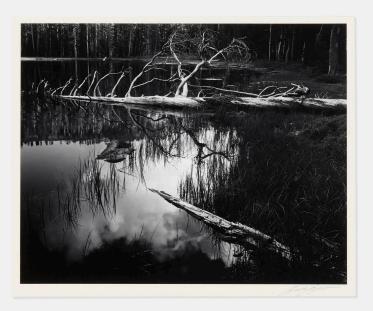

### **ANSEL ADAMS**

Siesta Lake, Yosemite National Park, CA (from the What Majestic World portfolio)

gelatin silver print

sheet:  $14 \text{ h} \times 18 \text{ w}$  in  $(36 \times 46 \text{ cm})$  image:  $7\frac{1}{2} \text{ h} \times 9\frac{3}{8} \text{ w}$  in  $(19 \times 24 \text{ cm})$ 

Signed to lower right 'Ansel Adams'. Numbered on portfolio label to verso '141'. This work is number 141 from the edition of 260 published by The Sierra Club, San Francisco

**Provenance:** Silver Image Gallery, Seattle | Private Collection, Las Vegas | Private Collection, Ohio | Heritage Auctions, Session One, Auction #5056, 3 December 2010, Lot 74042 | Private Collection