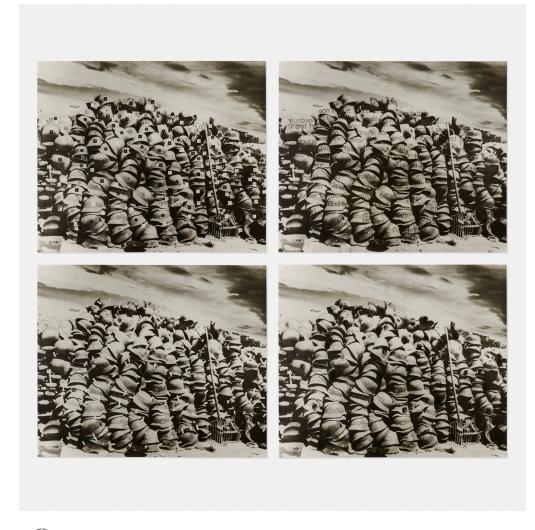

### **ANNETTE LEMIEUX**

Connections; Differences; Paper Dolls; Ash Wednesday (four works)

gelatin silver print

sheet: 20 h × 24 w in (51 × 61 cm) image: 19% h × 22% w in (50 × 57 cm)

Signed, titled, dated and numbered to lower margin of each work 'Lemieux 1988 2/3'. Signed, titled, dated and numbered to verso of each work 'Lemieux 1988 2/3'. This complete set of works is number 2 from the edition of 3.

Provenance: Rhona Hoffman Gallery, Chicago | Private Collection

Estimate: \$2,000-3,000

Result: \$1,750