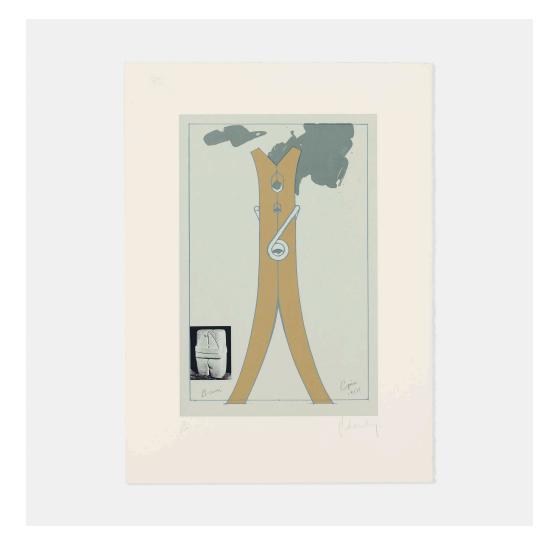

## CLAES OLDENBURG

Colossal structure in the form of a Clothespin - compared to Brancusi's Kiss

screenprint in 6 colors on Arches sheet: 29¾ h × 24½ w in (76 × 62 cm) image: 21½ h × 14 w in (55 × 36 cm)

Image measures: 21.5 h x 14 w inches. Signed and numbered to lower edge '30/200 Oldenburg'. This work is number 30 from the edition of 200 printed by Chromacomp Inc., New York and published by the Friends of the Philadelphia Museum of Art.

Literature: Axsom & Platzker 103

Estimate: \$2,500-3,500