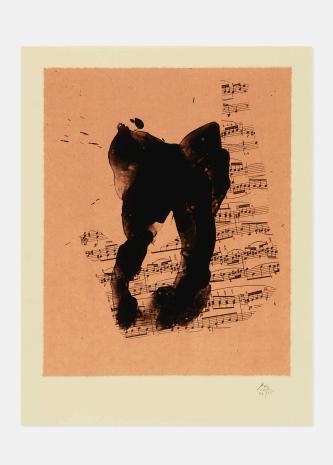

## ROBERT MOTHERWELL

Music for J.S. Bach

lithograph with chine collé on Arches 22% h × 18% w in ( $58 \times 47$  cm)

Image measures: 15 h x 11.75 w inches.

Signed and numbered to lower right 'RM 33/35'. This work is number 33 from the edition of 35 printed by Trestle Editions Limited, New York, published by the artist and distributed by Éditions de la Différence, Paris.

Literature: Banach 471 | Belknap 409

Estimate: \$2,000-3,000

Result: \$2,000