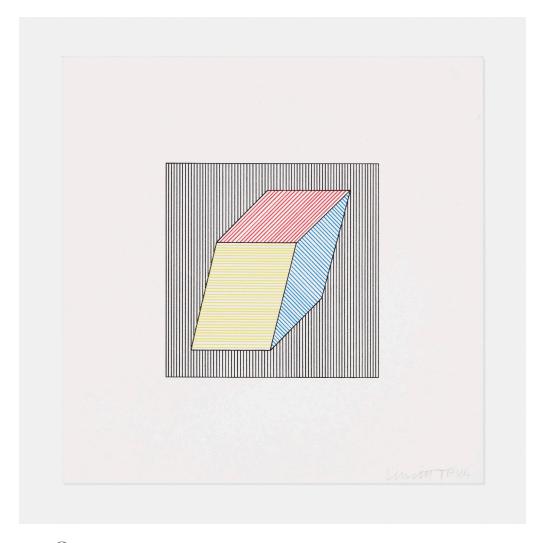

## **SOL LEWITT**

Untitled (from Twelve Forms Derived From a Cube)

screenprint in colors on Arches 88  $8 \text{ h} \times 8 \text{ w}$  in  $(20 \times 20 \text{ cm})$ 

Image measures: 4 h x 4 w inches

Signed and numbered to lower right 'LeWitt TP 4/4'. This work is trial proof 4 of 4 apart from the numbered edition of 40 printed by Jo Watanabe, New York and co-published by Multiples Inc., New York and Marilena Bonomo, Bari, Italy.

**Literature:** Krakow 1984.05 **Estimate:** \$800-1,000 **Result:** \$1,750