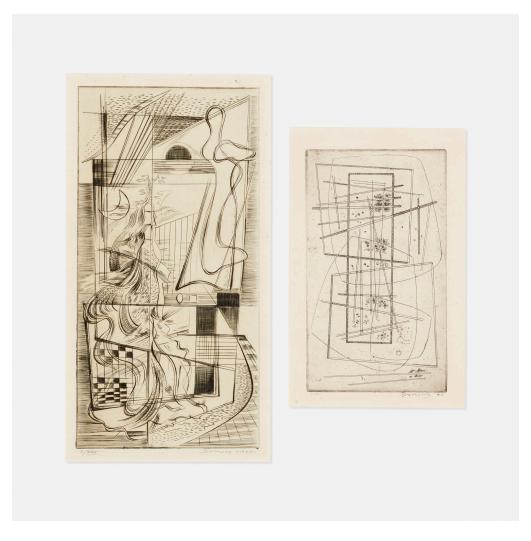

### **WERNER DREWES**

On Different Planes; Lines in Vertical (two works)

etching and aquatint 17% h × 11% w in (44 × 29 cm) 9% h × 6% w in (24 × 16 cm)

Signed, titled, dated and numbered to lower edge of one work '7/XXX Drewes 1944 On Different Planes'. Signed, titled, dated, and numbered to lower edge of additional work 'I-X Drewes 40 Lines in Vertical (1940)'. These works are number 7 from the edition of 30 and number 1 from the edition of 10.

Provenance: Gary Snyder Fine Art, New York | Private Collection (Lines in Vertical Area)

Estimate: \$2,500-3,500