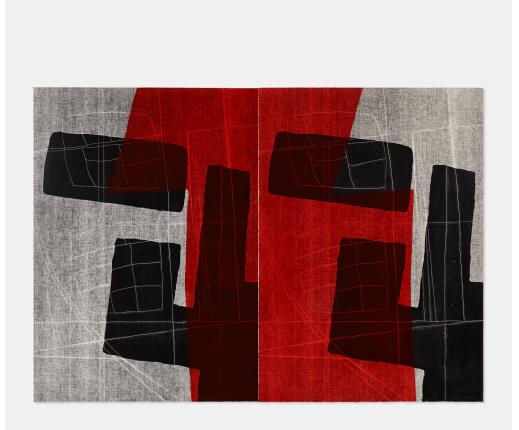

### LOUISE NEVELSON Double Imagery (diptych)

lithograph in colors on BFK Rives 40 h × 55½ w in (102 × 141 cm)

Signed, dated and numbered to lower right '15/20 Louise Nevelson 67'. This work is number 15 from the edition of 20 printed and published by Tamarind Institute, Albuquerque.

Provenance: Pace Edition, New York | Private Collection | Clark Gallery, Lincoln, MA | Private Collection

Estimate: \$1,500-2,500 Result: \$4,063