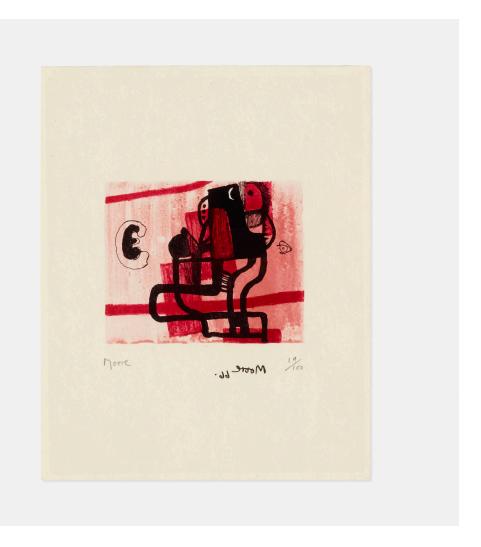

## **HENRY MOORE**

Black Figure on Pink Background

lithograph in three colors on Japon Nacré paper 10% h × 8% w in (27 × 22 cm)

Signed and numbered to lower margin 'Moore 19/100'. Signed in plate (inverted) 'Moore 66'. This work is number 19 from the edition of 100 printed by J.E. Wolfensberger, Zurich and published by Das Kunstwek, Baden-Baden.

Provenance: Gallery Keiko Goto, Shizuoka | Private Collection

Literature: Cramer 96
Estimate: \$1,000-1,500

Result: \$1,125