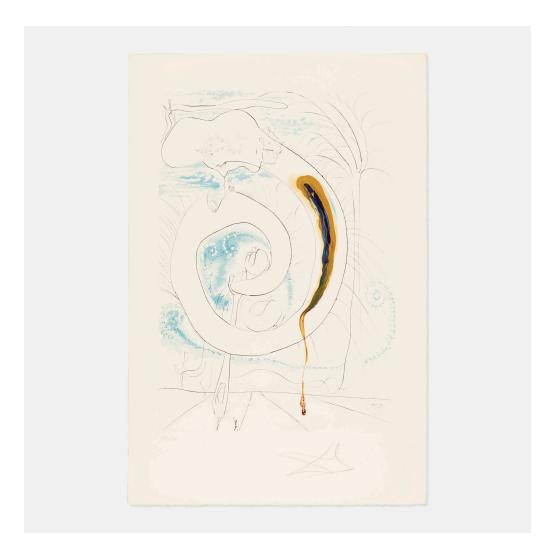

### **456**

### SALVADOR DALÍ The Visceral Circle of the Cosmos (from Cosmos I)

engraving with lithographic color  $39\frac{1}{4}$  h ×  $27\frac{3}{8}$  w in (100 × 70 cm)

Plate measures: 29.5 h x 21.75 w inches. Signed and numbered to lower edge '109/195 SD'. This work is number 109 from the edition of 195 published by Jean Lavigne, Paris. Authentication signature to verso by Frank Hunter, Dalí Archives.

Literature: Field 74-12-D

Estimate: \$2,000-3,000 Result: \$1,625