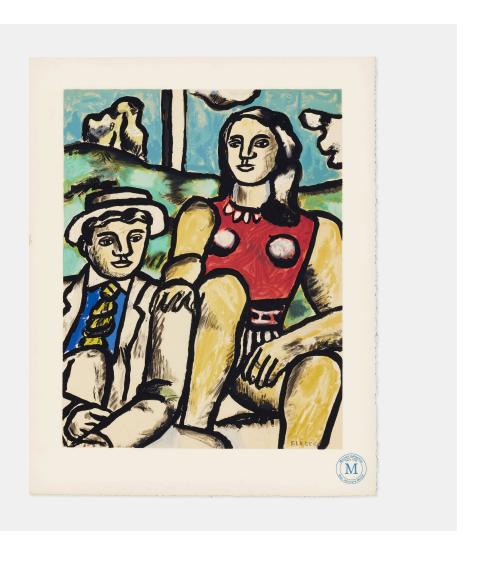

## FERNAND LÉGER

Une partie de campagne

lithograph in colors

 $26 \text{ h} \times 20\frac{1}{2} \text{ w in } (66 \times 52 \text{ cm})$ 

Printed signature to lower right 'F. Leger'. This work is from the edition printed and published by Mourlot, Paris. Sold with a certificate of provenance from the Estate of the Ateliers Mourlot, Paris.

Provenance: Ateliers Mourlot Collection and Archives, Paris | Private Collection

Estimate: \$700-900 Result: \$1,875