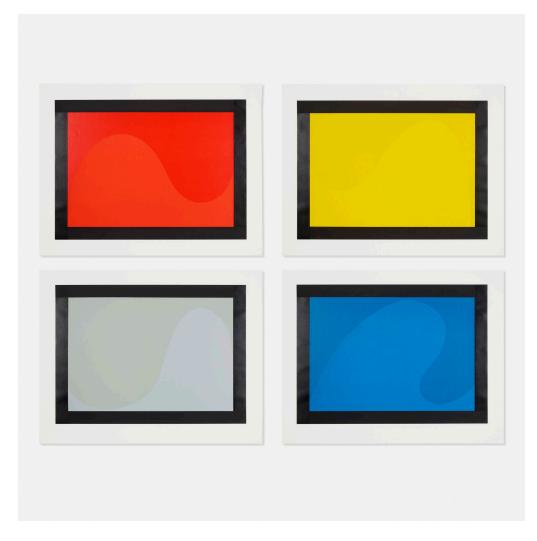

## **SOL LEWITT**

Irregular Forms (Flat and Glossy Colors) with Black Border

etching and aquatint with screenprint in colors on Somerset Satin 27% h  $\times$  34% w in (70  $\times$  89 cm)

Plate measures: 22.75 h x 30 w inches.

Signed and numbered to lower right of each work 'LeWitt AP 4/6'. This complete set of four works is artist's proof 4 of 6 apart from the edition of 20 printed by Watanabe Studio Ltd., Brooklyn and published by Edicions T, Barcelona.

**Literature:** Krakow 1998.02 **Estimate:** \$4,000-6,000

Result: \$7,500