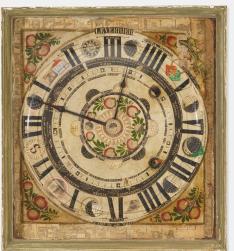

### **BARRY COHEN**

Velvet Guitar Box; Clock Face with Flowers No. 2 (two works)

mixed media box construction 7 h × 6 w ×  $4\frac{1}{2}$  d in ( $18 \times 15 \times 11$  cm)  $12\frac{1}{2}$  h ×  $11\frac{1}{4}$  w × 2 d in ( $32 \times 29 \times 5$  cm)

Clock Face with Flowers No. 2 measures: 12 h x 11.5 w x 1.75 d inches.

Provenance: The Artist | Allan Stone Gallery, New York

**Exhibited:** Barry Cohen: Recent Constructions, 8 December 1988 - 30 January 1989, Allan Stone Gallery, New York (Velvet Guitar Box) | Barry Cohen: Constructions and Collages, April 1987, Allan Stone Gallery, New York (Clock Face with Flowers No. 2)

Estimate: \$600-800 Result: \$1,000