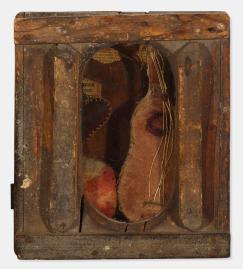

### **BARRY COHEN**

Velvet Guitar Box; Clock Face with Flowers No. 2 (two works)

mixed media box construction 7 h × 6 w ×  $4\frac{1}{2}$  d in ( $18 \times 15 \times 11$  cm)  $12\frac{1}{2}$  h ×  $11\frac{1}{4}$  w × 2 d in ( $32 \times 29 \times 5$  cm)

Clock Face with Flowers No. 2 measures: 12 h x 11.5 w x 1.75 d inches.

Provenance: The Artist | Allan Stone Gallery, New York

**Exhibited:** Barry Cohen: Recent Constructions, 8 December 1988 - 30 January 1989, Allan Stone Gallery, New York (Velvet Guitar Box) | Barry Cohen: Constructions and Collages, April 1987, Allan Stone Gallery, New York (Clock Face with Flowers No. 2)

Estimate: \$600-800 Result: \$1,000