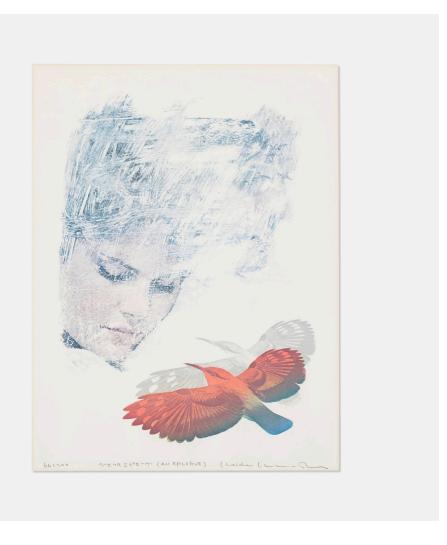

## KOSUKE KIMURA

An Epilogue

lithograph in colors  $25 \text{ h} \times 19 \text{ w} \text{ in } (63 \times 48 \text{ cm})$ 

Image measures: 23.75 h x 17.75 w inches

Signed, titled and numbered to lower edge '26/200 (An Epilogue) Kosuke Kimura'. This work is number 66 from the edition of 200.

**Provenance:** Yoseido Gallery, Tokyo | L.L. O'Connor | Gift from the previous to the present owner, Private Collection, Chicago

Estimate: \$200-300