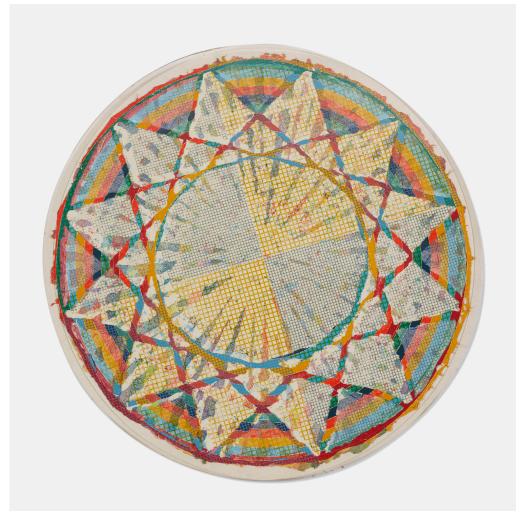

## ALAN SHIELDS Equatorial Route

relief and woodcut in colors with stitching and collage 47 dia in (119 cm)

Signed, dated and numbered to lower edge 'Alan Shields 1985 10/20'. This work is number 10 from the edition of 20 published by Tyler Graphics, Bedford, NY.

**Provenance:** Tyler Graphics, Bedford, NY | Acquired from the previous in 1986, Private Collection, Chicago

Estimate: \$1,000-1,500 Result: \$5,625