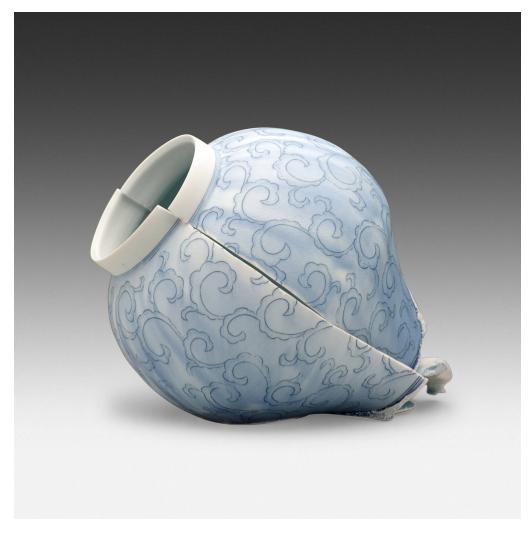

### STEVEN YOUNG LEE

Jar with Scroll Pattern

porcelain, cobalt pigment, glazed 13 h × 16 w × 15 d in (33 × 41 × 38 cm)

Deconstructed jar form that is determined both by the craftsmanship of the artist and by turning the work over to the kiln. This piece is one solid work that was split during firing and fused together with glaze during its re-firing.

Of the primary market; suggested retail: \$8,500.

Please note: This work will ship directly from the artist or the artist's representative.

Provenance: Courtesy of Duane Reed Gallery

**Exhibited:** *Tradition Interrupted*, 11 April - 23 June 2019, Bedford Gallery, Walnut Creek | Breaking Tradition: Contemporary Approaches to the Decorative Arts, 18 April 2020 - 2 January 2021, Houston Center for Contemporary Craft.

This work was used in the filming of Apple TV's series, Severance (2021).