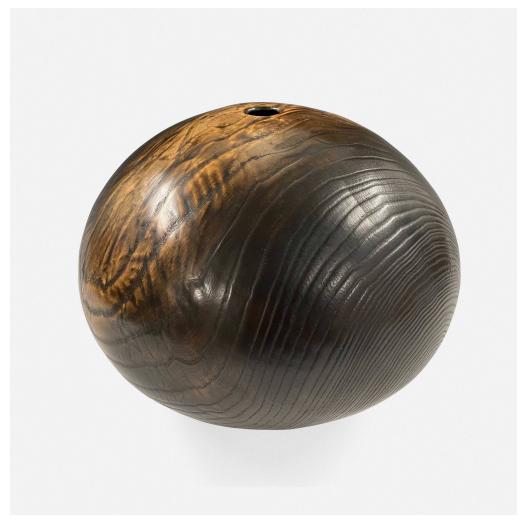

## DAVID ELLSWORTH

Black Pot - Dawn

ash, hollow-form, turned on a lathe, charred, sanded and burnished, black and natural  $7 \text{ h} \times 9 \text{ dia in } (18 \times 23 \text{ cm})$ 

Signed, titled and dated to underside '2010 Ellsworth Black Pot - Dawn'. Of the primary market; suggested retail: \$5,500