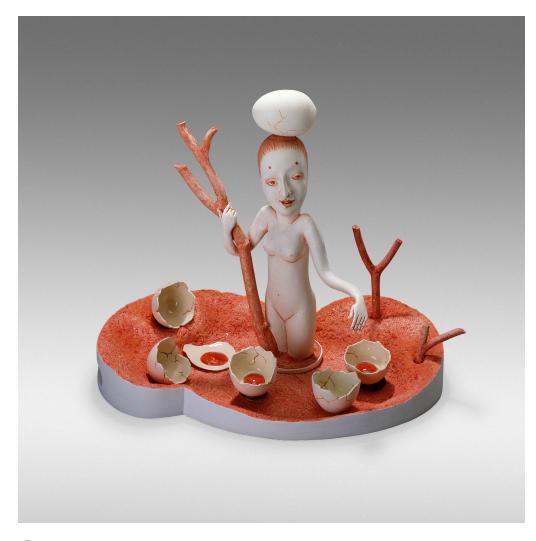

## PATTI WARASHINA

Walking on Eggshells Sake Set from the Drunken Power Series

porcelain and low-fire clay, underglaze, glaze  $17 \text{ h} \times 19\% \text{ w} \times 12\% \text{ d}$  in  $(43 \times 50 \times 32 \text{ cm})$ 

Set includes four cups, ewer, and tray.

Of the primary market; suggested retail: \$9,800.

Please note: This work will ship directly from the artist or the artist's representative.

Provenance: Collection of the Artist

Estimate: \$2,500-3,500

Result: \$3,250