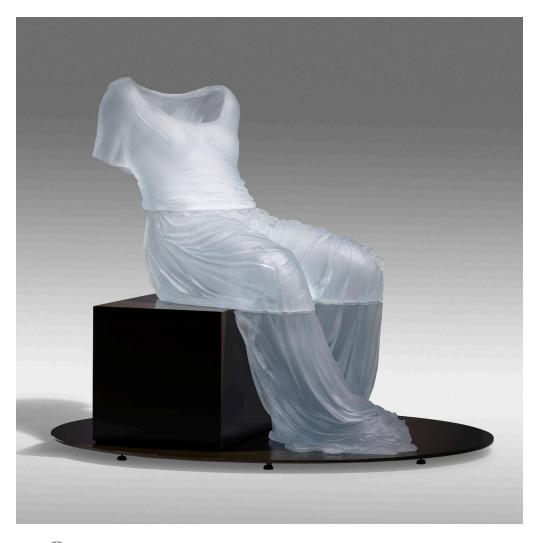

## KAREN LAMONTE

Semi-Reclining Dress Impression

USA/Czech Republic, 2006 | cast glass, lacquered steel and wood 41 h  $\times$  34 w  $\times$  54 d in (104  $\times$  86  $\times$  137 cm)

Sold with a digital copy of the original invoice from Imago Galleries.

Provenance: Acquired from Imago Galleries, Palm Desert in 2007 by the present owners

Exhibited: Karen LaMonte, 2007, Imago Galleries, Palm Desert

Estimate: \$40,000-60,000

Result: \$62,500