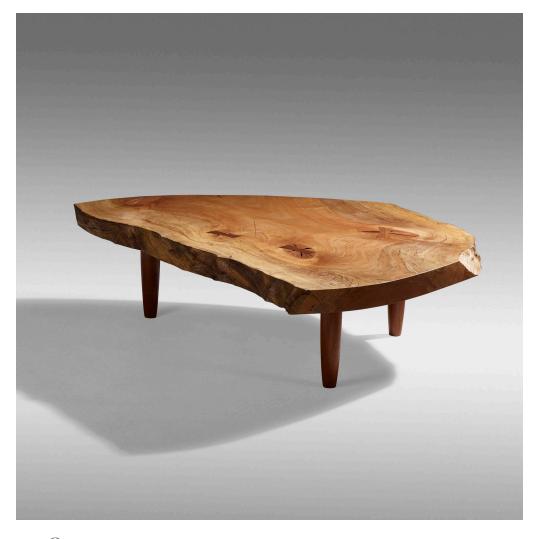

## MIRA NAKASHIMA Turned Leg table

Nakashima Studio | USA, 2020 | London Plane, walnut  $15 \text{ h} \times 56 \text{ w} \times 39\% \text{ d}$  in  $(38 \times 142 \times 100 \text{ cm})$ 

Sold to benefit The Jim Hamilton Memorial Shad Fest Scholarship.

Table features single slab top with four butterflies. Signed and dated with client name to underside 'Friends of Ely Park Mira Nakashima October 7, 2020'. Sold with a digital copy of the original drawing.

Estimate: \$3,000-4,000 Result: \$15,000