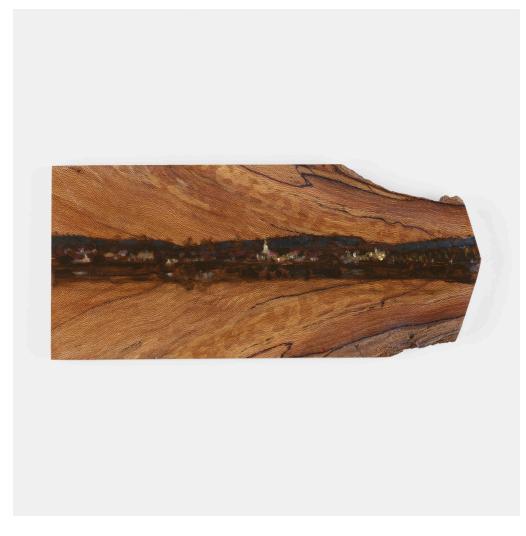

## ROBERT BECK AND ED MURPHY

Lambertville Dawn

USA, 2021 | oil on London Plane  $4\frac{1}{2}$  h ×  $9\frac{1}{8}$  w ×  $\frac{3}{8}$  d in (11 × 25 × 1 cm)

Sold to benefit The Jim Hamilton Memorial Shad Fest Scholarship.

This work features an oil painting by Robert Beck on a plaque by Ed Murphy. The Lambertville, New Jersey riverside skyline reflected off the Delaware River is mimicked in the mirrored grain of the plank. Signed and dated to verso 'Robert Beck & Ed Murphy 2021'.