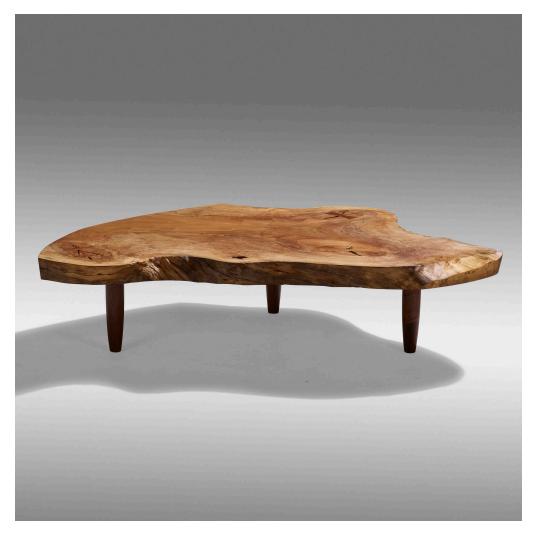

## MIRA NAKASHIMA Turned Leg table

Nakashima Studio | USA, 2020 | London Plane, walnut  $15 \text{ h} \times 62\% \text{ w} \times 40\% \text{ d}$  in  $(38 \times 158 \times 103 \text{ cm})$ 

Sold to benefit The Jim Hamilton Memorial Shad Fest Scholarship.

Table features single slab top with three butterflies and one exposed knot. Signed and dated with client name to underside 'Friends of Ely Park Mira Nakashima October 7, 2020'. Sold with a digital copy of the original drawing.

Estimate: \$3,000-4,000 Result: \$11,250