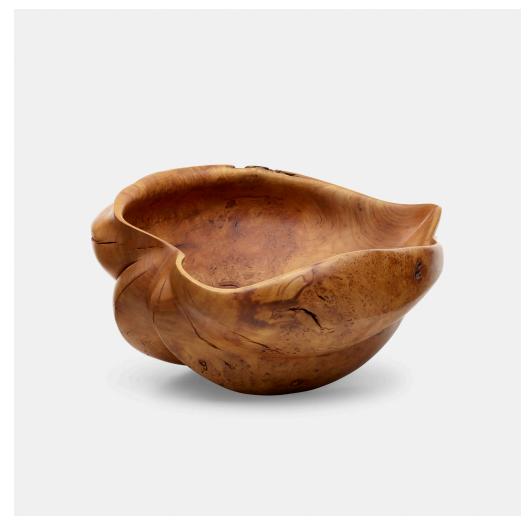

## MICHELLE HOLZAPFEL

Vessel

USA, 1992 | carved burl wood  $6 \text{ h} \times 13 \text{ w} \times 11 \text{ d} \text{ in } (15 \times 33 \times 28 \text{ cm})$ 

Carved signature and date to underside 'Michelle Holzapfel 1992'. Sold with two vessels by Todd Hoyer measuring 6 h x 13 w x 11 d inches and 7 h x 9.5 w x 8 d inches. Carved signature to underside of each example 'TH Lilac Burl' and 'Mexican Blue Oak', respectively.

Estimate: \$1,000-1,500

Result: \$2,000