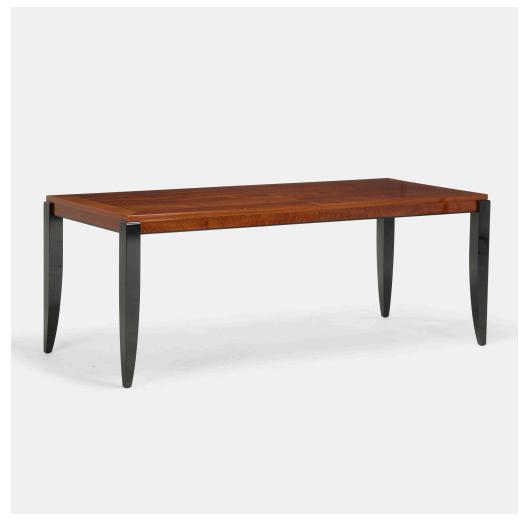

## LEE WEITZMAN

Compello dining table

Lee Weitzman Furniture | USA, 1994 | sapele, ebonized mahogany, pomelle bubinga 29% h  $\times$  78% w  $\times$  33% d in (76  $\times$  200  $\times$  86 cm)

Sold with two 20-inch leaves; table measures 118.75 inches when fully extended. Metal manufacturer's label to underside of table and one leaf 'Designed & Produced by Lee Weitzman Furniture Chicago 1994'.

Provenance: Commissioned directly from the artist, Private Estate, New York

Estimate: \$1,000-2,000

Result: \$1,040