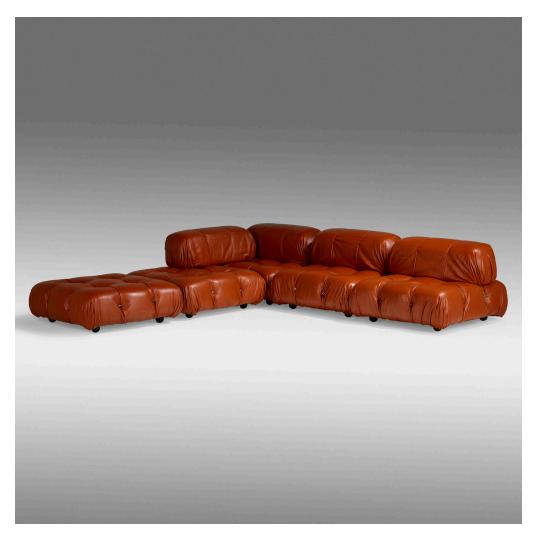

## MARIO BELLINI Camaleonda modular sofa

B&B Italia | Italy, 1971 | leather, chrome-plated steel, plastic 27 h  $\times$  112 w  $\times$  112 d in (69  $\times$  284  $\times$  284 cm)

Sofa is comprised of five sections, four measuring 27 h x 37 w x 37 d inches and one measuring 13 h x 37 w x 37 d inches. Decal manufacturer's label to underside of three sections 'C&B Italia Camaleonda M. Bellini' and to underside of two sections 'B&B Italia Camaleonda M. Bellini'.