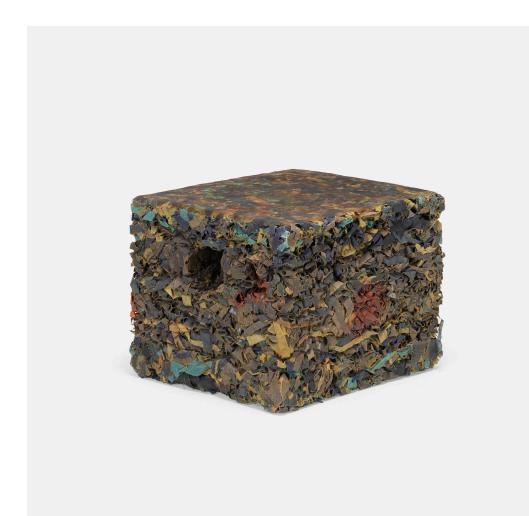

### GAETANO PESCE Seaweed Cube

Pesce, Ltd. | Italy/USA, 1994 | resin-impregnated shredded fabrics, casters  $14\frac{1}{2}$  h × 19 w × 16 d in (37 × 48 × 41 cm)

This work can function as a low stool or ottoman.

Provenance: Collection of Peter Joseph, New York | Private Collection, New York

**Exhibited:** *Mutant Materials in Contemporary Design*, 25 May - 27 August 1995, The Museum of Modern Art, New York

Literature: Mutant Materials in Contemporary Design, Antonelli, pg. 43

The present lot was featured in the MoMA's 1995 exhibition Mutant Materials in Contemporary Design.

Estimate: \$6,000-9,000