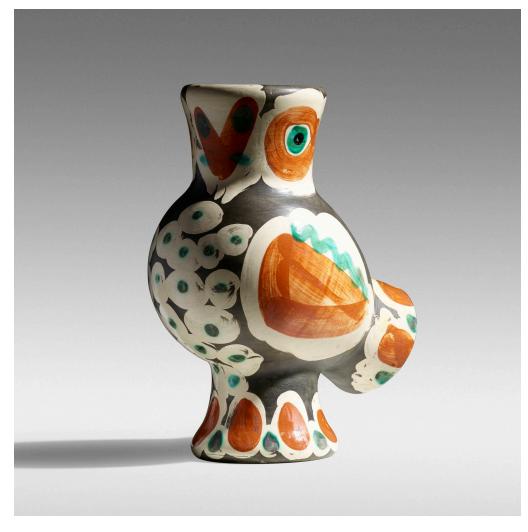

## PABLO PICASSO

Chouette vase

Madoura Pottery | Spain/France, 1968 | glazed white earthenware with engobe decoration and black patina

 $11\% \text{ h} \times 9 \text{ w} \times 6 \text{ d} \text{ in } (30 \times 23 \times 15 \text{ cm})$ 

Incised signature and date to interior of base 'Madoura R146 Edition Picasso 212/500' with impressed manufacturer's mark to applied ceramic tags 'Edition Picasso Madoura Plein Feu'. This work is number 212 from the edition of 500.

Provenance: Private Collection

Literature: Ramié 542
Estimate: \$7,000-9,000

Result: \$23,750