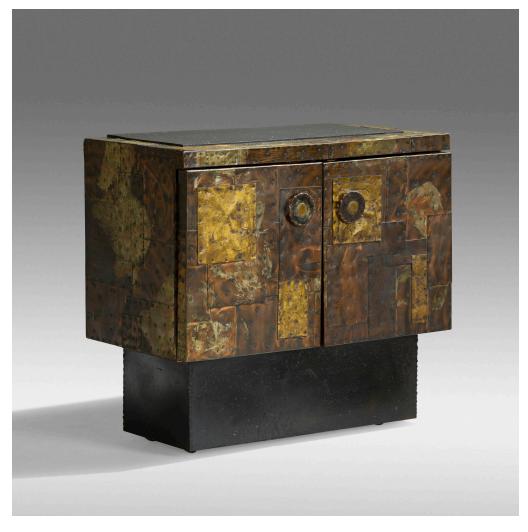

## PAUL EVANS

## Patchwork bar cabinet

Paul Evans Studio for Directional | USA, c. 1970 | welded and enameled steel, copper, and brass, slate, casters

 $33 \text{ h} \times 36 \text{ w} \times 19\frac{1}{2} \text{ d in } (84 \times 91 \times 50 \text{ cm})$ 

Cabinet features two doors concealing two adjustable shelves.

Literature: Paul Evans: Designer & Sculptor, Head, ppg. 66-69 illustrate the series

Estimate: \$6,500-8,500

Result: \$10,000