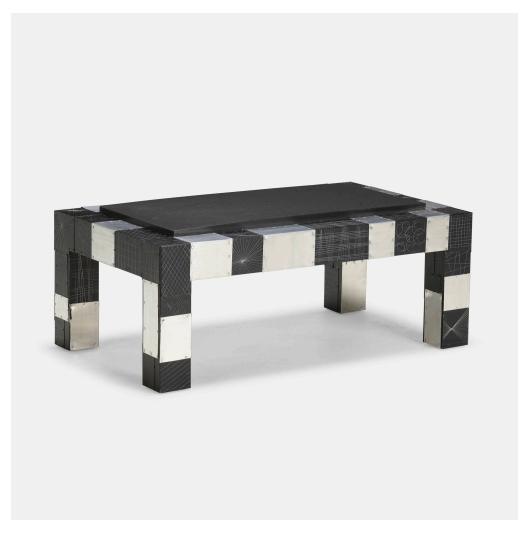

## PAUL EVANS

Prototype Argente coffee table

Paul Evans Studio | USA, c. 1961 | welded and patinated aluminum, welded steel, slate 18 h  $\times$  44½ w  $\times$  26½ d in (46  $\times$  112  $\times$  67 cm)

Rago would like to thank Dorsey Reading for his assistance in cataloging this work.

Provenance: Acquired directly from the artist | Collection of Dorsey Reading

Literature: Paul Evans: Designer & Sculptor, Head, ppg. 104-105 discuss the series

Estimate: \$3,500-4,500

Result: \$13,750