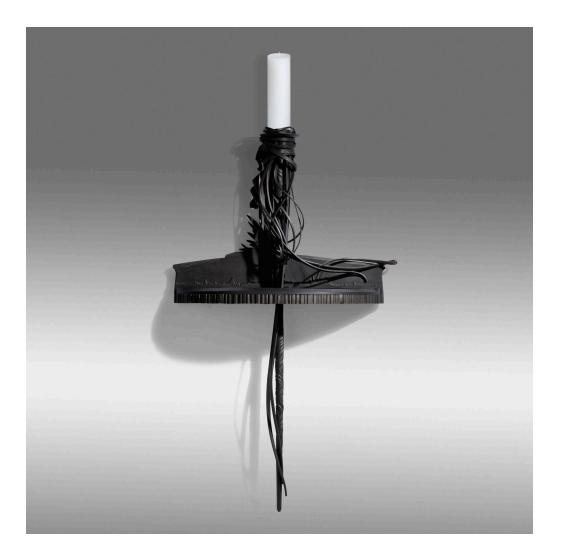

## **599**

ALBERT PALEY Wall Torchère

USA, 1992 | forged and fabricated steel with a blackened finish, slate 67 h  $\times$  37 w  $\times$  11 d in (170  $\times$  94  $\times$  28 cm)

Wall-mounted torchère features a single candleholder and integrated demilune console table. Impressed manufacturer's mark to mounting plate '© Albert Paley 1992'.

Provenance: Peter Joseph Gallery, New York | Private Collection

Literature: The Art of Albert Paley: Iron, Bronze, Steel, Lucie-Smith, pg. 210, no. 403 illustrates this example

Estimate: \$9,000-14,000 Result: \$9,375