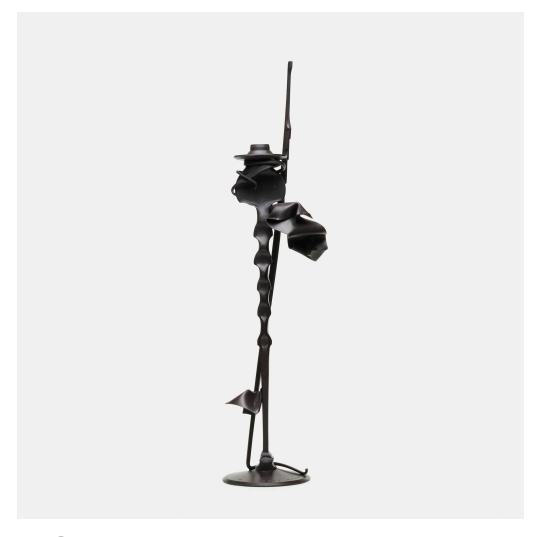

## White House Candleholder

USA, 1992 | forged and fabricated steel with a blackened finish 31½ h × 8 w × 6½ d in (80 × 20 × 17 cm)

Albert Paley originally created this design for The White House Collection of American Crafts, Washington, D.C.

Impressed signature and date to base '© Albert Paley 1992'. This work is from the edition of 40 pairs.

Provenance: Peter Joseph Gallery, New York | Private Collection

Literature: The Art of Albert Paley: Iron, Bronze, Steel, Lucie-Smith, pg. 211, no. 406