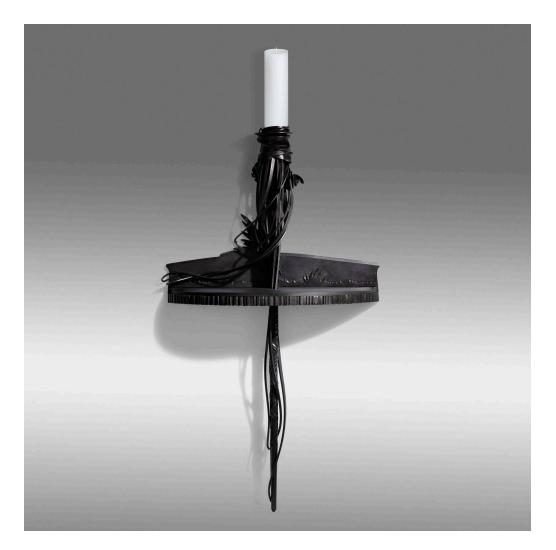

## **591**

ALBERT PALEY Wall Torchère

USA, 1992 | forged and fabricated steel with a blackened finish, slate 67 h  $\times$  37 w  $\times$  11 d in (170  $\times$  94  $\times$  28 cm)

Wall-mounted torchère features a single candleholder and integrated demilune console table. Impressed manufacturer's mark to mounting plate '© Albert Paley 1992'.

Provenance: Peter Joseph Gallery, New York | Private Collection

Literature: The Art of Albert Paley: Iron, Bronze, Steel, Lucie-Smith, pg. 210, no. 403 illustrates this example

Estimate: \$9,000-14,000 Result: \$9,375