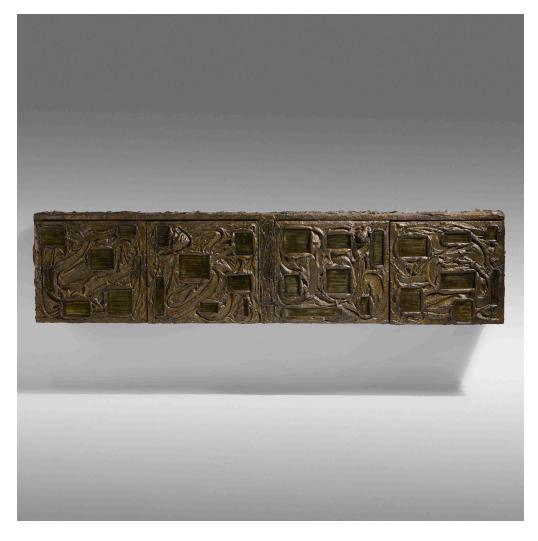

## PAUL EVANS

## Sculpted Bronze wall-mounted cabinet

Paul Evans Studio for Directional | USA, 1969 | bronzed resin over wood, enameled steel, cleft slate  $23 \text{ h} \times 96 \text{ w} \times 20\% \text{ d}$  in ( $58 \times 244 \times 52 \text{ cm}$ )

Cabinet features four doors concealing two adjustable shelves. Incised signature and date to underside 'PE 69'.

Provenance: Private Collection, Pennsylvania

Literature: Paul Evans: Designer & Sculptor, Head, pg. 52