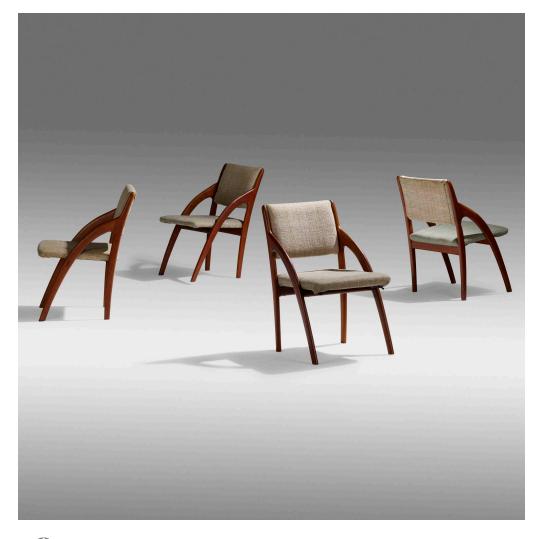

## WHARTON ESHERICK

Prototype SK chairs, set of four

USA, 1957 | sculpted walnut, upholstery 17½ h  $\times$  32 w  $\times$  20 d in (44  $\times$  81  $\times$  51 cm)

**Provenance:** Acquired directly from the artist c. 1965, Private Collection | Thence by descent

**Literature:** Wharton Esherick: The Journey of a Creative Mind, Bascom, ppg. 182-183

An example of this form is held in the permanent collection of the Philadelphia Museum of Art.

Estimate: \$20,000-30,000