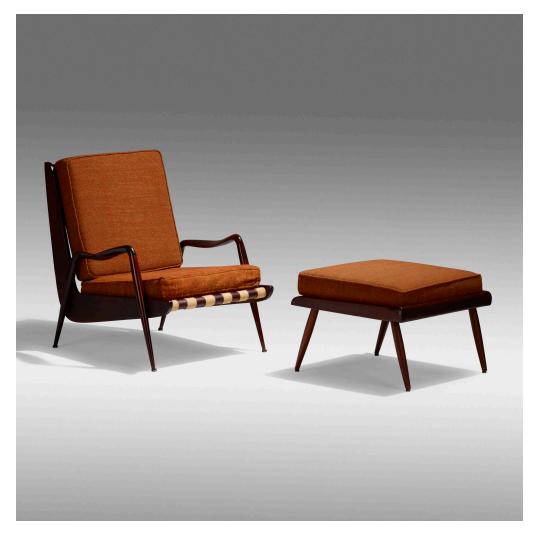

## PHILLIP LLOYD POWELL

New Hope chair and ottoman

sculpted walnut, upholstery, canvas webbing  $32 \text{ h} \times 29\% \text{ w} \times 35 \text{ d}$  in  $(81 \times 75 \times 89 \text{ cm})$ 

Ottoman measures: 13.5 h x 23 w x 24 d inches.