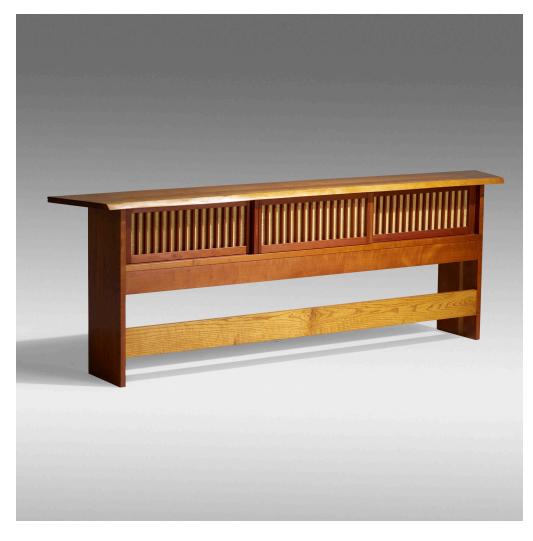

## GEORGE NAKASHIMA

Special headboard

Nakashima Studio | USA, 1968 | cherry, pandanus cloth 32¼ h × 96 w × 14½ d in (82 × 244 × 37 cm)

Headboard features overhanging top with one free edge and three sliding doors concealing one adjustable shelf. Signed and dated to verso 'George Nakashima Jan 1969'. Sold with the original drawing.

Provenance: Acquired directly from the artist by Captain Floyd Warne Gooch Jr. | Thence by descent

Literature: George Nakashima, Woodworker, studio catalog, unpaginated

Estimate: \$12,000-16,000

Result: \$18,750