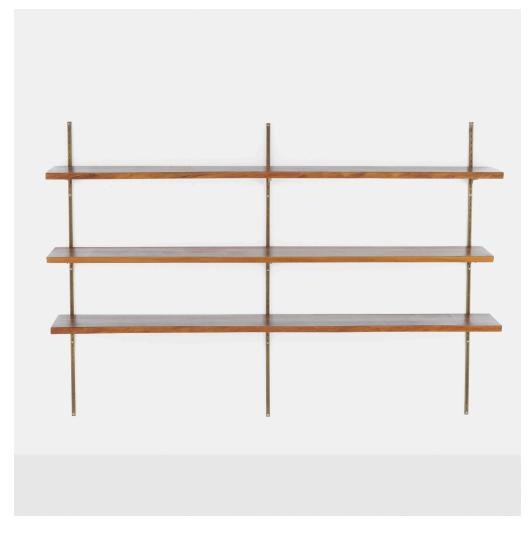

## GEORGE NAKASHIMA

Wall shelves, set of three

Nakashima Studio | USA, 1958 | American black walnut 47 h  $\times$  70½ w  $\times$  11½ d in (119  $\times$  178  $\times$  29 cm)

Each shelf features a single free edge; shelves are adjustable along the uprights. Sold with a digital copy of the original order card.

**Provenance:** Acquired directly from the artist in 1958 by Mr. and Mrs. Walter and Jane Levine, Stevenson, MD | Thence by descent

Estimate: \$3,000-5,000

Result: \$9,375