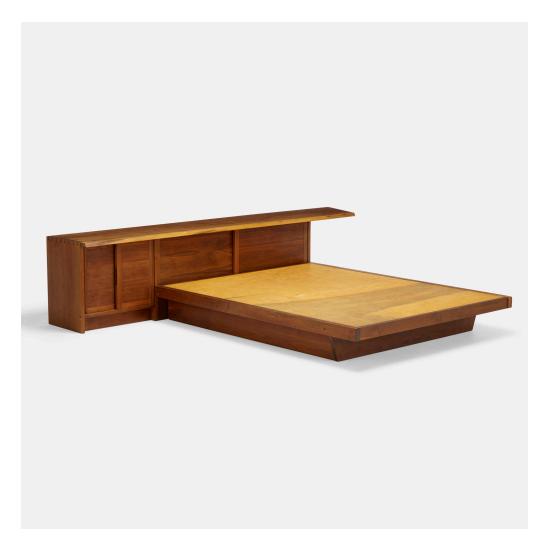

## GEORGE NAKASHIMA Conoid headboard and Conoid platform bed

Nakashima Studio | USA, 1966 | American black walnut 24 h × 108 w × 91 d in (61 × 274 × 231 cm)

Headboard measures: 24 h x 108 w x 19 d inches. Platform bed measures: 10 h x 60 w x 74.25 d inches.

Headboard features an overhang with sap grain and one free edge over four sliding doors concealing one adjustable shelf. Sold with a digital copy of the original order card.

**Provenance:** Acquired directly from the artist by Mr. and Mrs. John and Carolyne Peachey | Thence by descent