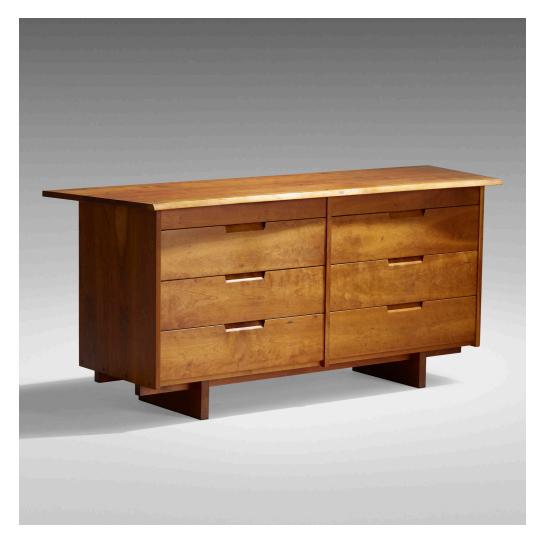

## GEORGE NAKASHIMA

**Double Chest of Drawers** 

Nakashima Studio | USA, 1967 | cherry 32 h  $\times$  72 w  $\times$  22¼ d in (81  $\times$  183  $\times$  57 cm)

Chest features overhangs, one free edge, and eight drawers. Signed with client name to reverse. Sold with a digital copy of the original drawing.

Provenance: Acquired directly from the artist by Captain Floyd Warne Gooch Jr. | Thence by descent

Literature: George Nakashima, Woodworker, studio catalog, unpaginated

Estimate: \$15,000-20,000

Result: \$27,500