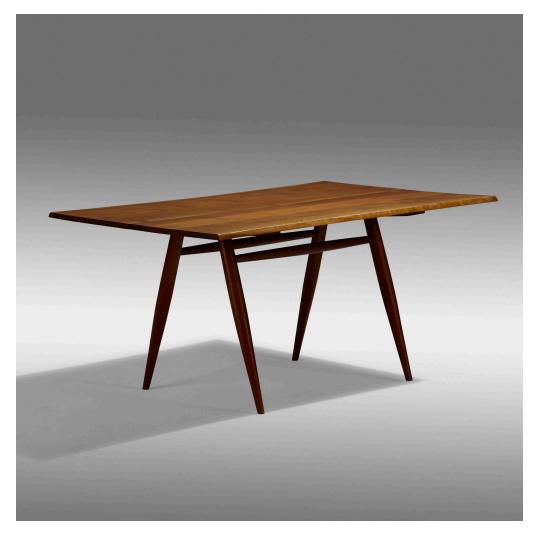

## **GEORGE NAKASHIMA**

Turned Leg dining table

Nakashima Studio | USA, c. 1957 | American black walnut, laurel 28% h × 60 w × 38% d in  $(72 \times 152 \times 98$  cm)

Table features a book-matched top, three butterflies, free and figured edges, and sap grain details. Sold with a letter of authenticity from Mira Nakashima.

**Provenance:** Acquired directly from the artist c. 1957, Private Collection | Private Collection, Pennsylvania

Estimate: \$4,000-6,000 Result: \$15,000