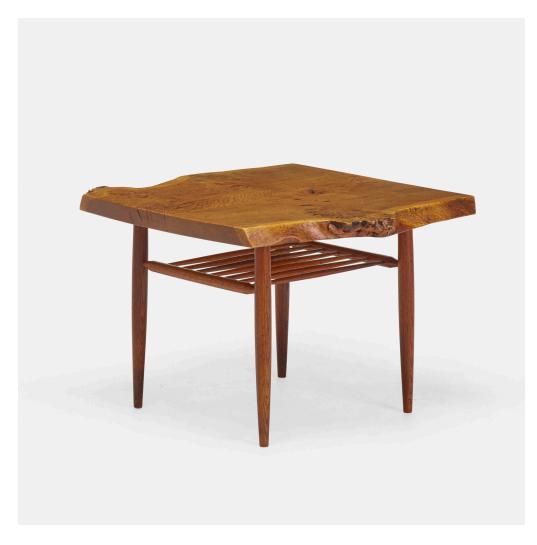

## GEORGE NAKASHIMA

End table

Nakashima Studio | USA, 1973 | oak burl 21¼ h × 31½ w × 28 d in (54 × 80 × 71 cm)

Table features two free edges each with burl detail, expressive burled grain, natural seam separations, and several exposed knots. Signed with client name to underside. Sold with digital copies of the original drawing and correspondence with the artist.

Provenance: Acquired directly from the artist by the present owner

Estimate: \$4,000-6,000

Result: \$17,500