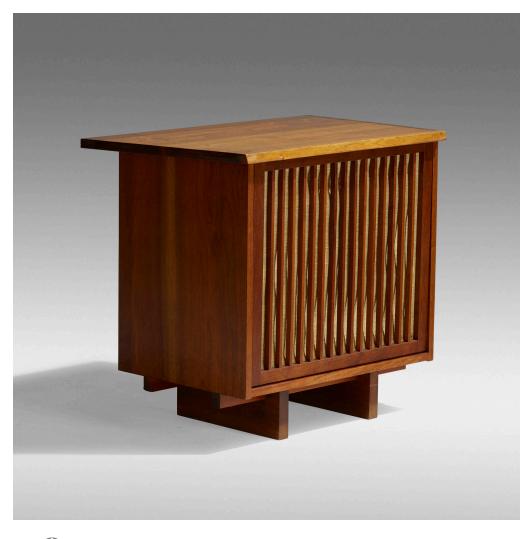

## GEORGE NAKASHIMA

**Custom Speaker cabinet** 

Nakashima Studio | USA, 1958 | American black walnut, pandanus cloth 32 h  $\times$  35½ w  $\times$  21¼ d in (81  $\times$  90  $\times$  54 cm)

Cabinet features an overhang with free edge above a single door concealing one adjustable shelf. Signed with client name to reverse 'Levine'. Sold with digital copies of the original order card.

**Provenance:** Acquired directly from the artist in 1958 by Mr. and Mrs. Walter and Jane Levine, Stevenson, MD | Thence by descent

Estimate: \$10,000-15,000

Result: \$15,000