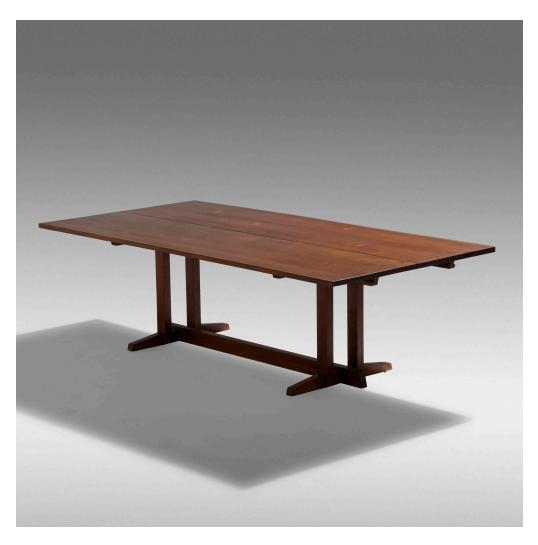

## GEORGE NAKASHIMA Frenchman's Cove II extension dining table

Nakashima Studio | USA, 1961 | American black walnut, rosewood 28% h × 96 w × 48 d in (73 × 244 × 122 cm)

Sold with two 16-inch leaves; table measures 128 inches when fully extended. Table features double plank top and four butterflies. Sold with a digital copy of the original invoice.

Provenance: Acquired directly from the artist by Mr. Fritz Woehle | Thence by descent

Literature: George Nakashima, Woodworker, studio catalog, unpaginated

Estimate: \$15,000-20,000 Result: \$131,250